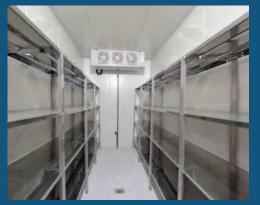

### Newly Built Walk-In Cold Rooms

Suitable for Fresh and Frozen Food, Flowers, and Beverages

Full insulation

Temperature -20°C to +7°C

Prime Location: 10min drive from pan-European Highway

Powerful Internal Lighting 220V

**BUILT-IN SHELVES** 

**GREAT INSULATION** 

SEPARATE ELECTRICITY METERS

**FULL TEMPERATURE CONTROL** 

**INDIVIDUAL LOCKS** 

**ONSITE WATER PUMP** 

EASY ACCESS FOR TRUCK AND LORRIES

**SECURE: FULLY FENCED AREA** 