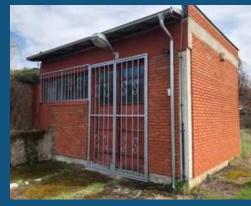

### Newly Built Walk-In Cold Rooms

Suitable for Fresh and Frozen Food, Flowers, and Beverages

Full insulation

Temperature -20°C to +7°C

Prime Location: 10min drive from pan-European Highway

Powerful Internal Lighting 220V

### **Cold Storage Units for Rent**

Experience peace of mind with our newly constructed premises offering advanced temperature control, spacious walk-in facilities, and flexible storage options. Grow your business in Serbia and benefit from the low cost environment of Red River.

**BUILT-IN SHELVES** 

**GREAT INSULATION** 

SEPARATE ELECTRICITY METERS

**FULL TEMPERATURE CONTROL** 

**INDIVIDUAL LOCKS** 

**ONSITE WATER PUMP** 

EASY ACCESS FOR TRUCK AND LORRIES

**SECURE: FULLY FENCED AREA** 