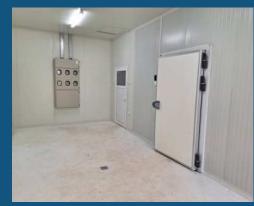

### Newly Built Walk-In Cold Rooms

Suitable for Fresh and Frozen Food, Flowers, and Beverages

Full insulation

Temperature -20°C to +7°C

Prime Location: 10min drive from pan-European Highway

Powerful Internal Lighting 220V

### **Cold Storage Units for Rent**

Experience peace of mind with our newly constructed premises offering advanced temperature control, spacious walk-in facilities, and flexible storage options. Grow your business in Serbia and benefit from the low cost environment of Red River.

**BUILT-IN SHELVES** 

**GREAT INSULATION** 

SEPARATE ELECTRICITY METERS

**FULL TEMPERATURE CONTROL** 

**INDIVIDUAL LOCKS** 

**ONSITE WATER PUMP** 

EASY ACCESS FOR TRUCK AND LORRIES

**SECURE: FULLY FENCED AREA** 