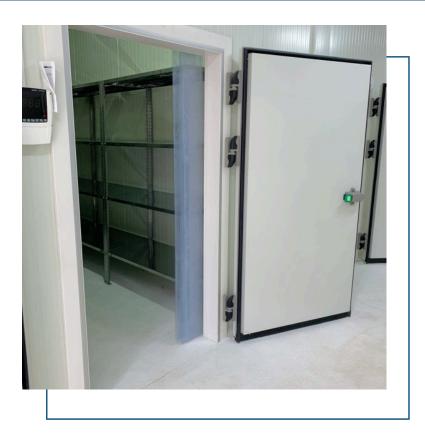

### Newly Built Walk-In Cold Rooms

Suitable for Fresh and Frozen Food, Flowers, and Beverages

Full insulation

Temperature -20°C to +7°C

Prime Location: 10min drive from pan-European Highway

Powerful Internal Lighting 220V

### **Cold Storage Units for Rent**

Experience peace of mind with our newly constructed premises offering advanced temperature control, spacious walk-in facilities, and flexible storage options. Grow your business in Serbia and benefit from the low cost environment of Red River.

**BUILT-IN SHELVES** 

**GREAT INSULATION** 

SEPARATE ELECTRICITY METERS

**FULL TEMPERATURE CONTROL** 

**INDIVIDUAL LOCKS** 

**ONSITE WATER PUMP** 

EASY ACCESS FOR TRUCK AND LORRIES

**SECURE: FULLY FENCED AREA** 