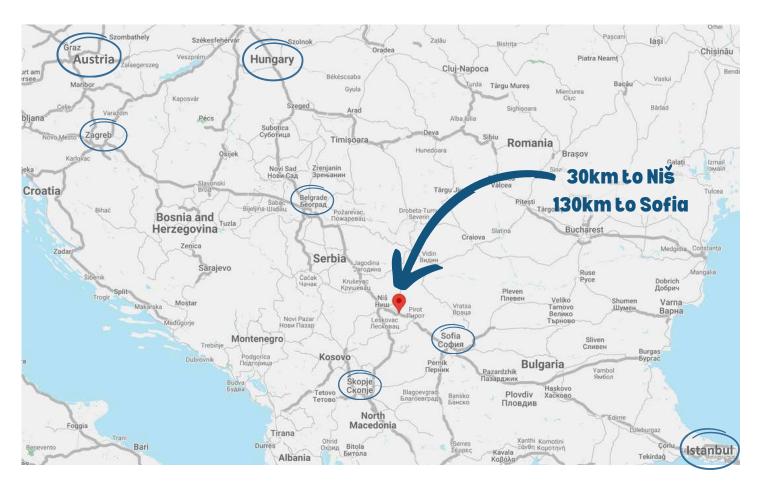

### PRIME LOCATION IN SERBIA

On New Pan-European Highway Linking East to West Europe

### Features:

- Individual 35m³ units
- Precise Temperature
   Control
- Strategic Location on Highway connecting Istanbul, Sofia, Belgrade, and Graz
- Easy Loading and Unloading of Trucks
- Optional Services: Bed & Breakfast for drivers