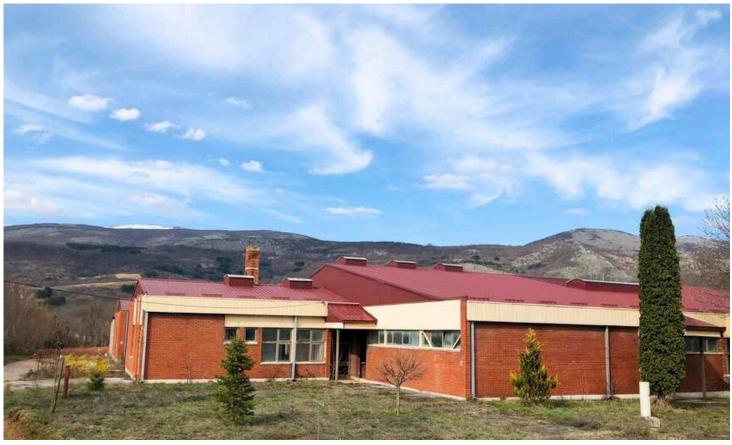

### Newly Built Walk-In Cold Rooms

Suitable for Fresh and Frozen Food, Flowers, and Beverages

Full insulation

Temperature -20°C to +7°C

Prime Location: 10min drive from pan-European Highway

Powerful Internal Lighting 220V

### **Cold Storage Units for Rent**

Experience peace of mind with our newly constructed premises offering advanced temperature control, spacious walk-in facilities, and flexible storage options. Grow your business in Serbia and benefit from the low cost environment of Red River.

### PRIME LOCATION IN SERBIA

On New Pan-European Highway Linking East to West Europe