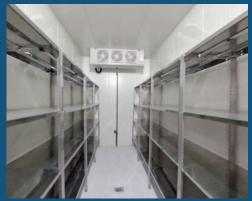

### Newly Built Walk-In Cold Rooms

Suitable for Fresh and Frozen Food, Flowers, and Beverages

Full insulation

Temperature -20°C to +7°C

Prime Location: 10min drive from pan-European Highway

Powerful Internal Lighting 220V

**BUILT-IN SHELVES** 

**GREAT INSULATION** 

SEPARATE ELECTRICITY METERS

**FULL TEMPERATURE CONTROL** 

**INDIVIDUAL LOCKS** 

**ONSITE WATER PUMP** 

EASY ACCESS FOR TRUCK AND LORRIES

**SECURE: FULLY FENCED AREA** 